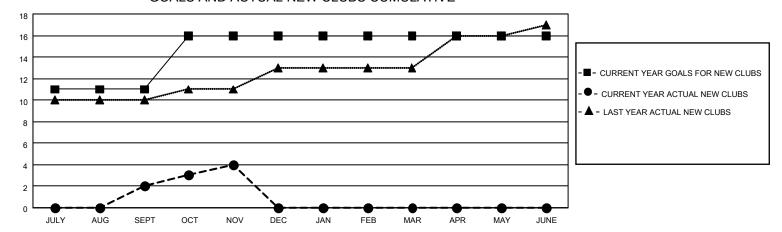

## GOALS AND ACTUAL NEW CLUBS CUMULATIVE

## MONTHLY MEMBERSHIP PROGRESS REPORT

LOCATION INDIA District 321A2 Results as of: 11/30/2022

| Clubs                 |               |           |               | Members               |                        |                         |                                                    |
|-----------------------|---------------|-----------|---------------|-----------------------|------------------------|-------------------------|----------------------------------------------------|
| RESULTS FOR 2022-2023 |               |           |               | RESULTS FOR 2022-2023 |                        |                         |                                                    |
| QUARTER               | NEW CLUB GOAL | NEW CLUBS | DROPPED CLUBS | QUARTER MEME          | BER GROWTH NET<br>GOAL | MEMBER GROWTH<br>ACTUAL | DROPPED<br>MEMBERS ACTUAL<br>(including transfers) |
| JULY/AUG/SEPT         | 11            | 2         | 4             | JULY/AUG/SEPT         | 120                    | 135                     | 61                                                 |
| OCT/NOV/DEC           | 5             | 2         | 0             | OCT/NOV/DEC           | 70                     | 81                      | 35                                                 |
| JAN/FEB/MAR           | 0             | 0         | 0             | JAN/FEB/MAR           | 0                      | 0                       | 0                                                  |
| APR/MAY/JUNE          | 0             | 0         | 0             | APR/MAY/JUNE          | 0                      | 0                       | 0                                                  |