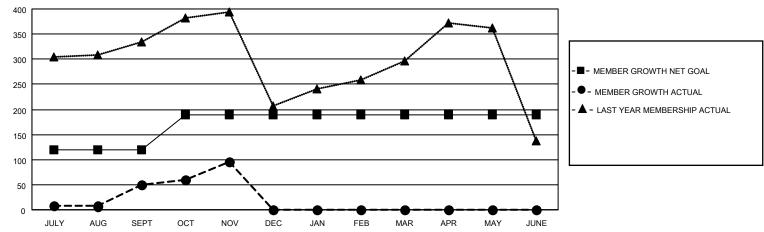

## GOALS AND ACTUAL MEMBERS CUMULATIVE

| DROPPED CLUBS: 4 |    | 37 CLUBS OF 154 ADDED 1 OR<br>MORE NEW MEMBERS | GENDER DISTRIBUTION             |                                  |  |
|------------------|----|------------------------------------------------|---------------------------------|----------------------------------|--|
|                  |    | WORE NEW WEINBERS                              | MALE<br>FEMALE                  | 2,682 (63.74%)<br>1,526 (36.26%) |  |
| DROPPED MEMBERS  |    |                                                | NON BINARY PREFER NOT TO ANSWER | 0 (0.00%)<br>R 0 (0.00%)         |  |
| DECEASED         | 0  |                                                | THE ENTITY TO A MOTHER          | 0 (0.0070)                       |  |
| CLUB CANCELLED   | 2  | CLICK HERE FOR CUMULATIVE                      | TOTAL FAMILY UNIT MEMBERS       | 3,065                            |  |
| OTHER            | 94 | MEMBERSHIP DATA                                |                                 |                                  |  |
| TOTAL            | 96 |                                                | FAMILY MEMBERS PAYING HAI       | LF DUES 1,872                    |  |

## MONTHLY MEMBERSHIP PROGRESS REPORT

LOCATION INDIA District 321A2 Results as of: 11/30/2022

| Clubs                 |               |           |               | Members               |                        |                         |                                                    |
|-----------------------|---------------|-----------|---------------|-----------------------|------------------------|-------------------------|----------------------------------------------------|
| RESULTS FOR 2022-2023 |               |           |               | RESULTS FOR 2022-2023 |                        |                         |                                                    |
| QUARTER               | NEW CLUB GOAL | NEW CLUBS | DROPPED CLUBS | QUARTER MEME          | BER GROWTH NET<br>GOAL | MEMBER GROWTH<br>ACTUAL | DROPPED<br>MEMBERS ACTUAL<br>(including transfers) |
| JULY/AUG/SEPT         | 11            | 2         | 4             | JULY/AUG/SEPT         | 120                    | 135                     | 61                                                 |
| OCT/NOV/DEC           | 5             | 2         | 0             | OCT/NOV/DEC           | 70                     | 81                      | 35                                                 |
| JAN/FEB/MAR           | 0             | 0         | 0             | JAN/FEB/MAR           | 0                      | 0                       | 0                                                  |
| APR/MAY/JUNE          | 0             | 0         | 0             | APR/MAY/JUNE          | 0                      | 0                       | 0                                                  |